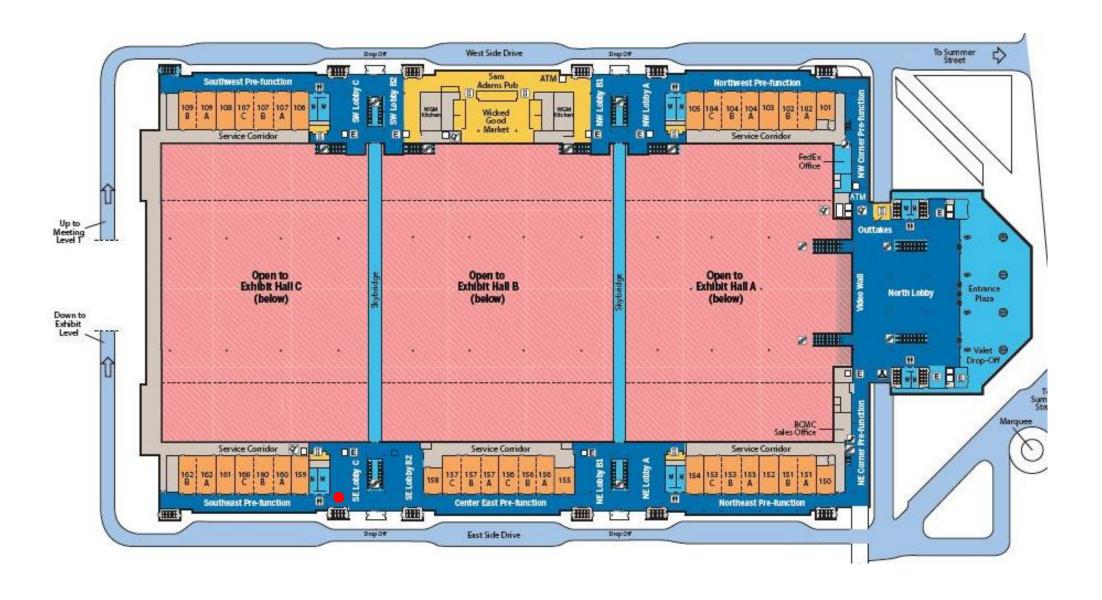

## MCCA Mamava Nursing Pods

- Clients should be encouraged to use the app to access the pod
- The app is very user friendly. MCCA Client facing staff are highly encouraged to visit the pods and use the app if you will be assisting clients with access
- Many FAQ online <u>click here</u>
- Locations: described within the app
  - BCEC: Southeast level 1, adjacent to restroom
  - Hynes: Off of south rotunda, near elevator

5. Blue light = unlocked

App directions also listed on the pod itself

6. Once the deadbolt has been locked, the app will show the pod as occupied

Location: Southeast Level 1 of BCEC adjacent to restroom