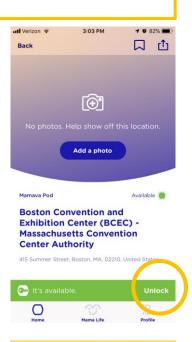

1. Mamava App for Apple or Android

2. "Nearby Locations" within 1 mile

Map location is not 100% accurate

3. Click on the BCEC (or Hynes) Mamava pod

4. Click unlock to open the door.

It is controlled via Bluetooth so you need to be in close proximity

5. Blue light = unlocked

App directions also listed on the pod itself

6. Once the deadbolt has been locked, the app will show the pod as occupied

Location: Southeast Level 1 of BCEC adjacent to restroom