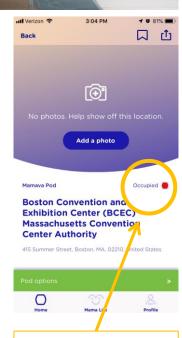

5. Blue light = unlocked

App directions also listed on the pod itself

6. Once the deadbolt has been locked, the app will show the pod as occupied

Location: Southeast Level 1 of BCEC adjacent to restroom