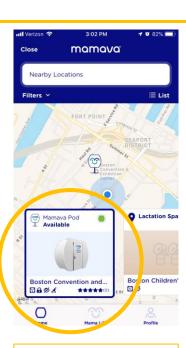

1. Mamava App for Apple or Android

2. "Nearby Locations" within 1 mile

Map location is not 100% accurate

3. Click on the BCEC (or Hynes) Mamava pod

4. Click unlock to open the door.

It is controlled via Bluetooth so you need to be in close proximity