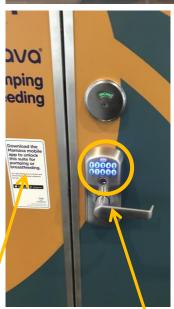

1. Mamava App for Apple or Android

2. "Nearby Locations" within 1 mile

Map location is not 100% accurate

3. Click on the BCEC (or Hynes) Mamava pod

4. Click unlock to open the door.

It is controlled via Bluetooth so you need to be in close proximity

5. Blue light = unlocked

App directions also listed on the pod itself

6. Once the deadbolt has been locked, the app will show the pod as occupied

Location: Southeast Level 1 of BCEC adjacent to restroom