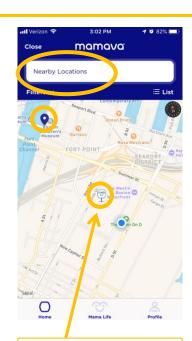

1. Mamava App for Apple or Android

2. "Nearby Locations" within 1 mile

Map location is not 100% accurate

3. Click on the BCEC (or Hynes) Mamava pod

4. Click unlock to open the door.

It is controlled via Bluetooth so you need to be in close proximity