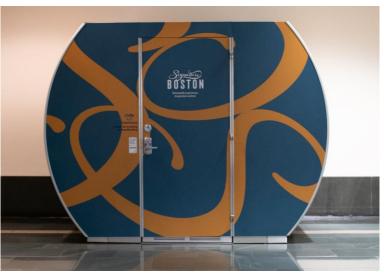

## MCCA Mamava Nursing Pods

- Clients should be encouraged to use the app to access the pod
- The app is very user friendly. MCCA Client facing staff are highly encouraged to visit the pods and use the app if you will be assisting clients with access
- Many FAQ online <u>click here</u>
- Locations: described within the app
  - BCEC: Southeast level 1, adjacent to restroom
  - Hynes: Off of south rotunda, near elevator