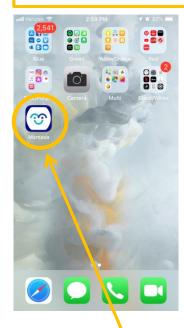

1. Mamava App for Apple or Android

2. "Nearby Locations" within 1 mile

Map location is not 100% accurate

3. Click on the BCEC (or Hynes) Mamava pod

4. Click unlock to open the door.

It is controlled via Bluetooth so you need to be in close proximity